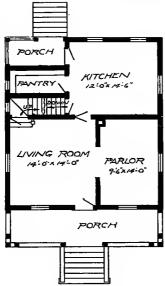

Design No. 2003

First Floor Plan

Second Floor Plan

#### Size: Width, 19 feet 10 inches; length, 38 feet, exclusive of porches

Blue prints consist of basement plan; first and second floor plans; front, two side elevations; wall sections and all necessary interior details. Specifications consist of about twenty pages of typewritten matter.

Full and complete working plans and specifications of this house will be furnished for \$5.00. Cost of this house is from about \$2,550,00 to about \$2,800.00, according to the locality in which it is built.